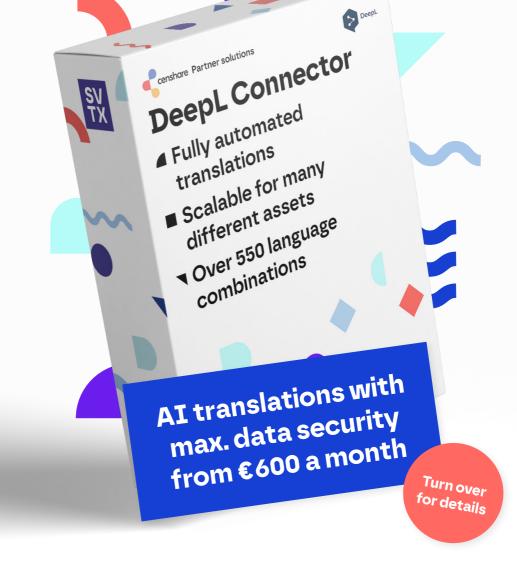

## **DeepL Connector**

Now also aligned with the censhare terminology memory!

Fast, fully automated translations integrated into censhare with the world's best machine AI from DeepL.

Translate your content from censhare fully automatically in seconds with the DeepL Connector - whether it's a matter of product information, thousands of product texts or entire office documents.

## Benefits

- Translations in over 550 language combinations possible, including alignment of the censhare terminology memory with the DeepL glossary
- Translation of extensive XML product texts, automated localization of asset names or asset attributes, all the way to entire documents
- Exceptionally high quality through machine translation with AI with transparent cost and character control
- Maximum data security through cutting-edge encryption technologies and guaranteed data deletion after translation