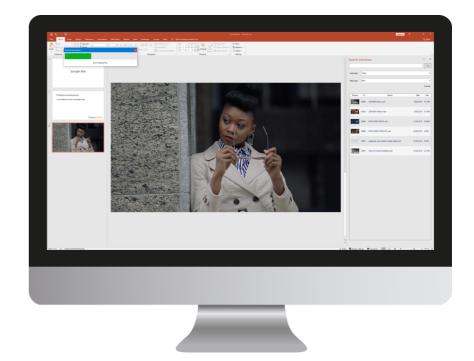

## censhare connector for Microsoft Office®

censhare Add-In for Microsoft Office® applications

The censhare connector by Emmet Software Labs is an extension for the Microsoft Office® package that allows you to use the data of your censhare system easily and efficiently. Don't waste time by switching between programs but start their asset search directly from your Microsoft Office® product instead. The search results maps the Rules & Rights system of the censhare server thus containing only assets you have access to. Place assets such as images and videos via drag & drop.

## Advantages:

- ✓ Microsoft Office<sup>®</sup> integrated full-text search
- ✓ Search filters for targeted searching of relevant assets, such as mimetypes
- ✓ Sortable result list
- ✓ Placing assets via drag & drop
- ✓ Efficient working, switching between programs is not necessary
- ✓ Automatic conversation of incompatible formats, e.g. Adobe Photoshop (PSD)
- ✓ User authentication and taking into account the rules/rights
- ✓ Consideration of an individual censhare configuration
- ✓ Bandwidth reduction by caching of assets