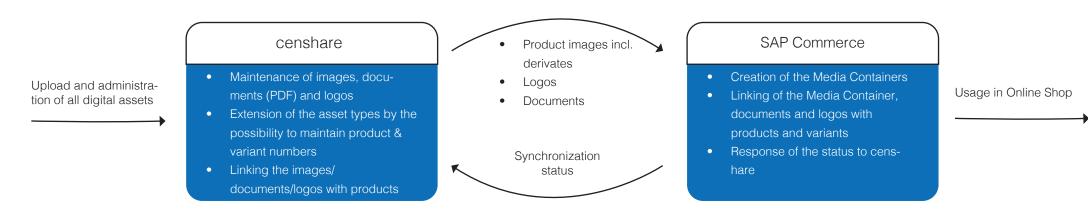

## censhare2SAP Commerce Connector

- Direct and automatic linking of images and documents (e.g. PDFs) in censhare with products and variants in SAP Commerce
- Realtime communication between censhare and SAP Commerce
- A new widget is integrated into the defined asset types in censhare, in which the article number of the product or variant from SAP Commerce can be entered
- Derivatives required for Responsive Design are provided directly by censhare to SAP Commerce
- The status of the synchronization is shown in censhare
- Simple and self-explanatory handling in censhare no need for action in SAP Commerce
- The connector is based on the existing standard entities and can be easily extended

## Structure of the censhare2SAP Commerce Connector

🗔 Isabella Testhild